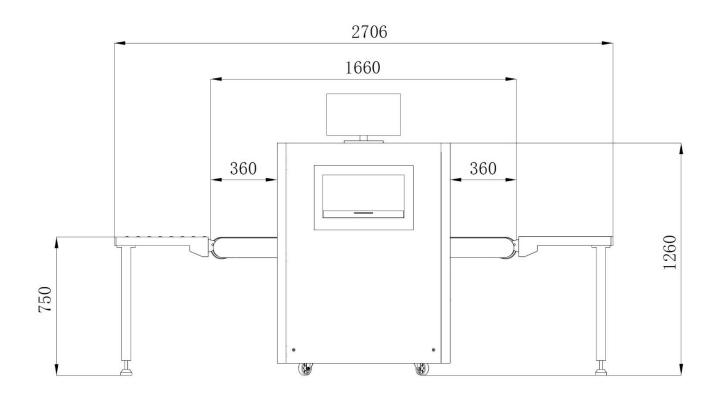

## TECHNICAL DRAWINGS

### TECHNICAL PARAMETERS

| Model                         | ELEKTRON-TE-XS-5030C                    |
|-------------------------------|-----------------------------------------|
| X-Ray lamp operating voltage  | 140-160 kV                              |
| Device dimensions (L x W x H) | 1719 mm x 761 mm x 1183 mm              |
| Tunnel dimensions             | 505 mm x 307 mm                         |
| Transporter type              | Polyurethane belt                       |
| Conveyor belt speed           | 0,2 m/s                                 |
| Maximum load                  | 50 kg                                   |
| Resolution                    | 40 AWG                                  |
| Manual saving possible        | to 100000 picture                       |
| Penetration depth             | 43 mm through steel                     |
| Direction of work             | Adjustable                              |
| Cooling                       | Oil , 100% closed cycle with forced air |
|                               | circulation                             |
| External radiation            | < 0,2 μSv/h                             |
| Display                       | 17" LCD                                 |
| Working temperature           | from 0°C to +45°C                       |
| Working humidity              | 10% - 90 %                              |
| Working voltage               | 230 VAC                                 |
| Power consumption             | 600 W                                   |