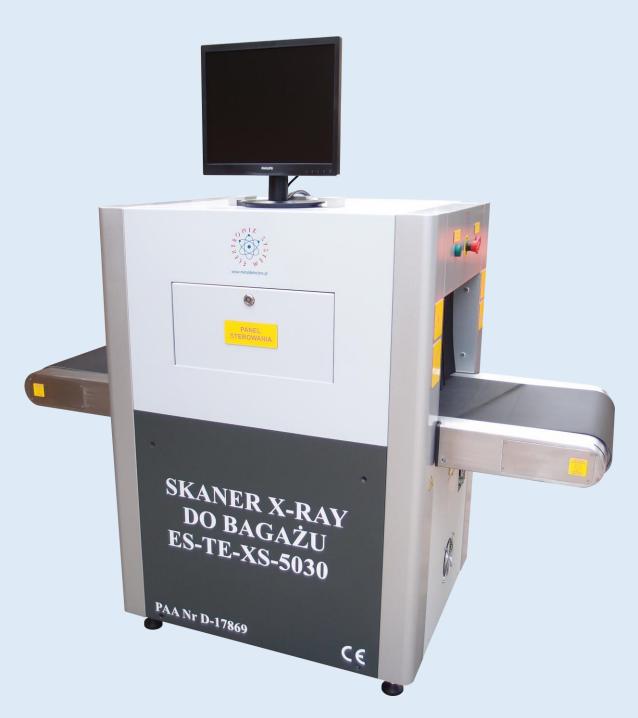

# X-RAY SCANNER ELEKTRON-TE-X5-5030C

Ustronna 14 89-606 Charzykowy wykrywaczemetali@onet.eu elektron@metaldetektor.pl

#### **DESTINY**

**ELEKTRON-TE-X5-5030C** for baggage inspection, X-rays is an advanced system for x-raying objects. Double power allows you to very accurately analyze the images obtained using the discrimination method. The device provides the user with high quality photos, integrates the advantages of a highly efficient semiconductor detector and digital image processing technology. The ELEKTRON-TE-XS-5030C X-Ray scanners are an ideal security control system for baggage control at airports, government facilities, penitentiary establishments, etc.