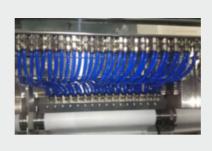

#### ASG (air shotgun) - separator with air nozzles

the X-Ray scanner divides the transport lane for 8 independent channels, with 34 air nozzles for precise rejection of foreign bodies with a small amount of product.