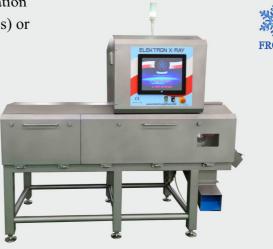

# I LAMP X-RAY SCANNER ELEKTRON-4080 ASG

- The scanner is particularly dedicated to the examination of all loose products (coffee, tea, herbs, breadcrumbs) or for very small fruits (blueberries, currants) or small vegetables (peas, maize grain)
- Single beam scanning technology product with a single directed lamp from top to bottom.
- > ASG (air shotgun) separator with air nozzles.