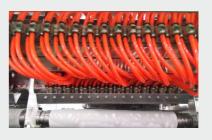

#### ASG (air shotgun) - separator with air nozzles

the X-Ray scanner divides the transport lane for 8 independent channels, with 34 air nozzles for precise rejection of foreign bodies with a small amount of product.