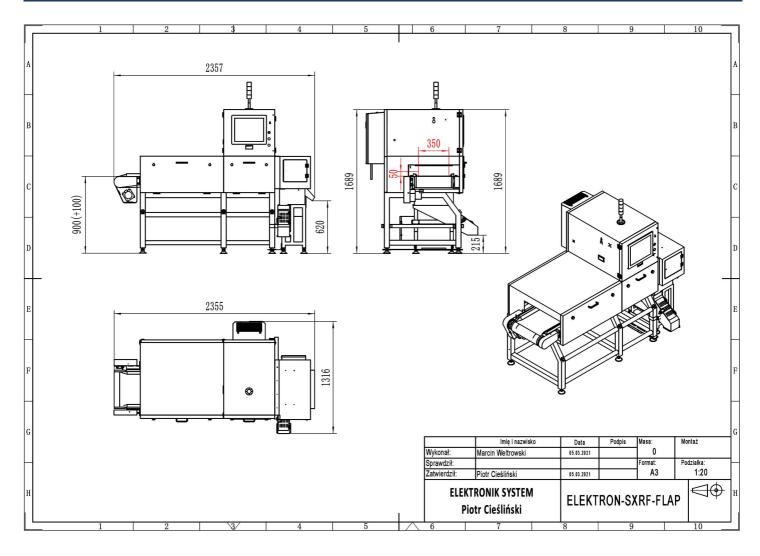

ne controller          | ORIENTAL MOTOR          |
| Electric protection             | Miniature circuit breakers | SCHNEIDER ELECTRIC /ABB |
| Connection between devices      | Military connectors        | PLT                     |
| Safety management               | Limit switches             | OMRON                   |
| Automation management           | PLC driver                 | SCHNEIDER ELECTRIC      |
| Warning information             | Optical-acoustic signaller | WERMA                   |

## **SEPARATOR TYPE**

#### ASG (air shotgun) - separator with air nozzles

the X-Ray scanner divides the transport lane for 8 independent channels, with 34 air nozzles for precise rejection of foreign bodies with a small amount of product.





#### **ELEKTRON-SXRF-FLAP TECHNICAL DRAWING**