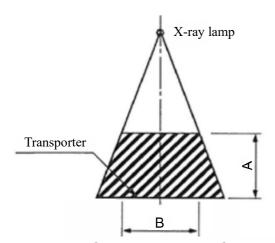

We select the type and type of X-Ray scanner accordingly with customer requirements. Product dimension must be inscribed in the detection cone according to the table below.

| Model              | SXRF-4080         | SXRF-5080 | SXRF-6080 |
|--------------------|-------------------|-----------|-----------|
| Product height (A) | Product width (B) |           |           |
| 0 mm               | 400 mm            | 500 mm    | 600 mm    |
| 10 mm              | 390 mm            | 489 mm    | 589 mm    |
| 20 mm              | 380 mm            | 477 mm    | 576 mm    |
| 30 mm              | 371 mm            | 466 mm    | 564 mm    |
| 40 mm              | 361 mm            | 455 mm    | 552 mm    |
| 50 mm              | 351 mm            | 443 mm    | 540 mm    |
| 60 mm              | 341 mm            | 432 mm    | 528 mm    |
| 70 mm              | 331 mm            | 420 mm    | 515 mm    |
| 80 mm              | 322 mm            | 409 mm    | 503 mm    |
| 90 mm              | 312 mm            | 398 mm    | 490 mm    |
| 100 mm             | 302 mm            | 386 mm    | 478 mm    |
| 110 mm             | 292 mm            | 375 mm    | 466 mm    |
| 120 mm             | 282 mm            | 363 mm    | 454 mm    |
| 130 mm             | 272 mm            | 352 mm    | 441 mm    |
| 140 mm             | 263 mm            | 340 mm    | 429 mm    |
| 150 mm             | 253 mm            | 329 mm    | 417 mm    |
| 160 mm             | 244 mm            | 218 mm    | 405 mm    |
| 170 mm             | 234 mm            | 307 mm    | 393 mm    |
| 180 mm             | 224 mm            | 295 mm    | 380 mm    |
| 190 mm             | 214 mm            | 284 mm    | 368 mm    |
| 200 mm             | 204 mm            | 272 mm    | 356 mm    |
| 210 mm             | 194 mm            | 261 mm    | 344 mm    |
| 220 mm             | 185 mm            | 250 mm    | 331 mm    |
| 230 mm             | -                 | 239 mm    | 319 mm    |
| 240 mm             | -                 | 227 mm    | 307 mm    |
| 250 mm             | -                 | 216 mm    | 295 mm    |
| 260 mm             | -                 | -         | 282 mm    |
| 280 mm             | -                 | -         | 258 mm    |
| 300 mm             | -                 | -         | 233 mm    |
| 350 mm             | -                 | -         | -         |
| 400 mm             | -                 | -         | -         |